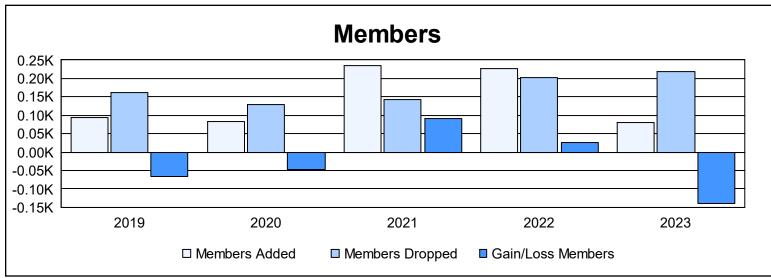

District T 1 As of June 2023 Cumulative

| Year      | New<br>Clubs | Dropped<br>Clubs | Gain/<br>Loss<br>Clubs | New<br>Members | Charter<br>Members | Reinstate<br>Members | Transfer<br>Members | Total<br>Member<br>Added | Total<br>Members<br>Dropped | Gain/<br>Loss<br>Members |
|-----------|--------------|------------------|------------------------|----------------|--------------------|----------------------|---------------------|--------------------------|-----------------------------|--------------------------|
| 2018-2019 | 0            | 2                | -2                     | 82             | 2                  | 6                    | 5                   | 95                       | 162                         | -67                      |
| 2019-2020 | 1            | 2                | -1                     | 55             | 20                 | 4                    | 4                   | 83                       | 129                         | -46                      |
| 2020-2021 | 3            | 0                | 3                      | 129            | 63                 | 43                   | 0                   | 235                      | 144                         | 91                       |
| 2021-2022 | 2            | 1                | 1                      | 147            | 53                 | 22                   | 5                   | 227                      | 202                         | 25                       |
| 2022-2023 | 1            | 6                | -5                     | 49             | 25                 | 1                    | 5                   | 80                       | 219                         | -139                     |
| Average   | 1            | 2                | -1                     | 92             | 33                 | 15                   | 4                   | 144                      | 171                         | -27                      |